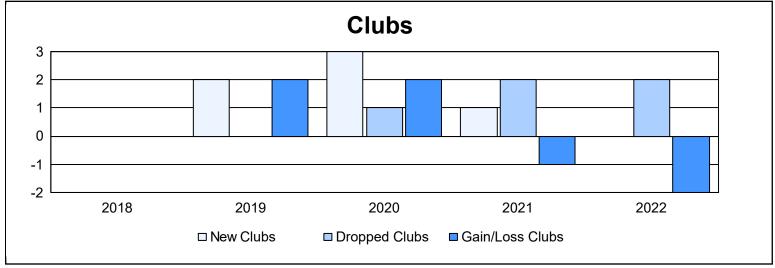

District 51 E As of June 2022 Cumulative

| Year      | New<br>Clubs | Dropped<br>Clubs | Gain/<br>Loss<br>Clubs | New<br>Members | Charter<br>Members | Reinstate<br>Members | Transfer<br>Members | Total<br>Member<br>Added | Total<br>Members<br>Dropped | Gain/<br>Loss<br>Members |
|-----------|--------------|------------------|------------------------|----------------|--------------------|----------------------|---------------------|--------------------------|-----------------------------|--------------------------|
| 2017-2018 | 0            | 0                | 0                      | 84             | 4                  | 0                    | 0                   | 88                       | 138                         | -50                      |
| 2018-2019 | 2            | 0                | 2                      | 94             | 43                 | 21                   | 4                   | 162                      | 153                         | 9                        |
| 2019-2020 | 3            | 1                | 2                      | 76             | 35                 | 2                    | 3                   | 116                      | 168                         | -52                      |
| 2020-2021 | 1            | 2                | -1                     | 54             | 9                  | 4                    | 1                   | 68                       | 124                         | -56                      |
| 2021-2022 | 0            | 2                | -2                     | 112            | 3                  | 17                   | 1                   | 133                      | 137                         | -4                       |
| Average   | 1            | 1                | 0                      | 84             | 19                 | 9                    | 2                   | 113                      | 144                         | -31                      |